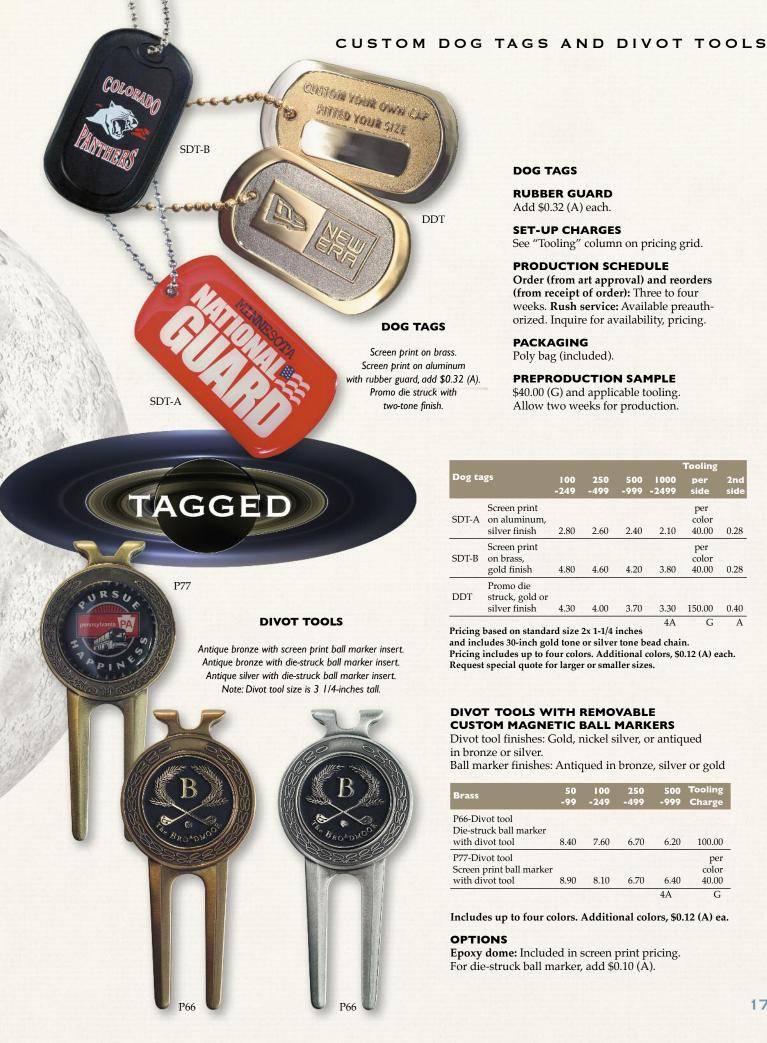

### **DOG TAGS**

# PREPRODUCTION SAMPLE

\$40.00 (G) and applicable tooling. Allow two weeks for production.

|        |                                               |             |             |             | Tooling       |                       |             |  |
|--------|-----------------------------------------------|-------------|-------------|-------------|---------------|-----------------------|-------------|--|
| Dog ta | gs                                            | 100<br>-249 | 250<br>-499 | 500<br>-999 | 1000<br>-2499 | per<br>side           | 2nd<br>side |  |
| SDT-A  | Screen print<br>on aluminum,<br>silver finish | 2.80        | 2.60        | 2.40        | 2.10          | per<br>color<br>40.00 | 0.28        |  |
| SDT-B  | Screen print<br>on brass,<br>gold finish      | 4.80        | 4.60        | 4.20        | 3.80          | per<br>color<br>40.00 | 0.28        |  |
| DDT    | Promo die<br>struck, gold or<br>silver finish | 4.30        | 4.00        | 3.70        | 3.30          | 150.00                | 0.40        |  |
| 4.5    |                                               |             | HV H        |             | 4A            | G                     | A           |  |

Pricing based on standard size 2x 1-1/4 inches and includes 30-inch gold tone or silver tone bead chain. Pricing includes up to four colors. Additional colors, \$0.12 (A) each. Request special quote for larger or smaller sizes.

### **DIVOT TOOLS WITH REMOVABLE CUSTOM MAGNETIC BALL MARKERS**

Divot tool finishes: Gold, nickel silver, or antiqued in bronze or silver.

Ball marker finishes: Antiqued in bronze, silver or gold

| Brass                                                         | 50<br>-99 | 100<br>-249 | 250<br>-499 |      | Tooling<br>Charge     |
|---------------------------------------------------------------|-----------|-------------|-------------|------|-----------------------|
| P66-Divot tool Die-struck ball marker                         |           |             |             |      |                       |
| with divot tool                                               | 8.40      | 7.60        | 6.70        | 6.20 | 100.00                |
| P77-Divot tool<br>Screen print ball marker<br>with divot tool | 8.90      | 8.10        | 6.70        | 6.40 | per<br>color<br>40.00 |
|                                                               |           |             |             | 4A   | G                     |

Includes up to four colors. Additional colors, \$0.12 (A) ea.