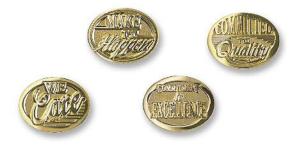

| Patriotism and inspiration | 25<br>-49 | 50<br>-99 | 100<br>-499 | 500<br>-999 | 1000 |
|----------------------------|-----------|-----------|-------------|-------------|------|
|                            | 3.30      | 2.50      | 1.80        | 1.60        | 1.50 |
|                            |           |           |             |             | E A  |