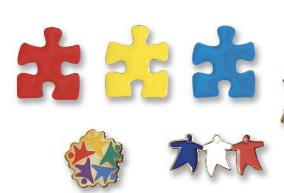

#### **TEAMWORK EMBLEMS**

| Teamwork<br>Emblems | 25<br>-49 | 50<br>-99 | 100<br>-499 | 500<br>-999 | 1000 |
|---------------------|-----------|-----------|-------------|-------------|------|
|                     | 2.80      | 2.00      | 1.40        | 1.10        | 1.00 |
|                     |           |           |             |             | 5A   |