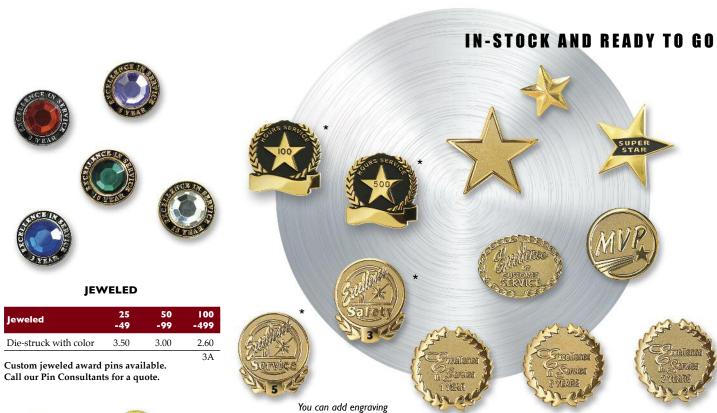

to many of our stock emblems, showing hours or years of service. **SPIN** it

A stock emblem can look custom on an imprinted card. See Page 26.

**RECOGNITION DIE STRUCK** 

| Recognition<br>Die Struck | 25<br>-49 | 50<br>-99 | 100<br>-499 | 500<br>-999 | 1000 |
|---------------------------|-----------|-----------|-------------|-------------|------|
|                           | 3.40      | 3.00      | 2.30        | 2.20        | 2.00 |
|                           |           | _         | _           |             | 5A   |

\* **ENGRAVED PANEL** with up to 2 characters, add 1.40 (C) and five to ten days for delivery. Add \$0.50 (C) for each additional character engraved.