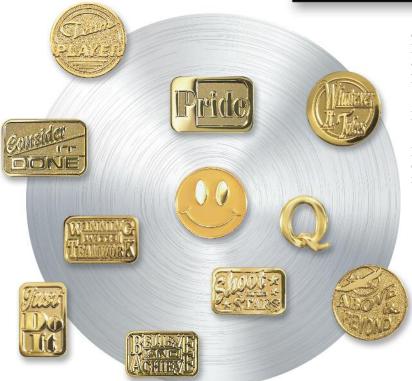

# Stock



#### **GENERAL INFORMATION**

Pins sold as shown. In some cases optional finishes are available. Please inquire. Also request special pricing and production schedule for larger quantities than priced.

#### **PACKAGING**

Poly bag.

#### **DELIVERY**

In most cases orders can ship in one to three business days from receipt of order. Check availability when ready to place an order.



## See our complete line of stock emblems at www.elliotbarry.com

| Motivational<br>Die Struck | 25<br>-49 | 50<br>-99 | 100<br>-499 | 500<br>-999 | 1000 |
|----------------------------|-----------|-----------|-------------|-------------|------|
|                            | 3.40      | 3.00      | 2.30        | 2.20        | 2.00 |
|                            |           |           |             |