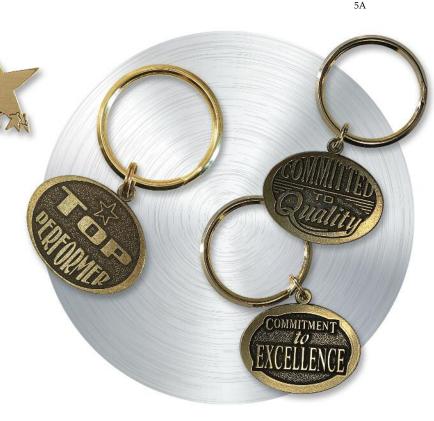

#### **MOTIVATIONAL KEYTAGS**

| Key tags           | 25<br>-49 | 50<br>-99 | 100<br>-499 | 500<br>-999 | 1000 |
|--------------------|-----------|-----------|-------------|-------------|------|
| Die-struck antique | 3.30      | 2.90      | 2.10        | 1.80        | 1.60 |
|                    |           |           |             |             | 5A   |